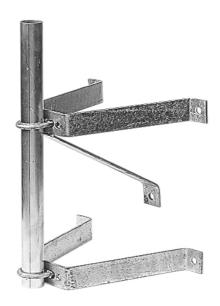

## Stand off wall bracket

## DESCRIPTION

High quality stand-off wall brackets (T&K type) made in hot dipped galvanised steel and supplied with all necessary 'U' bolts and M10 wall anchors to fix a 50mm diameter mast to a brick / concrete wall.