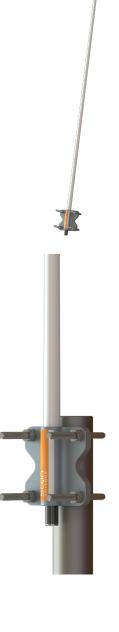

# **MECHANICAL SPECIFICATIONS**

| Color                    | White and chrome                                                                                                   |
|--------------------------|--------------------------------------------------------------------------------------------------------------------|
| Length                   | 1367 mm                                                                                                            |
| Weight                   | 450 g                                                                                                              |
| Mounting                 | On Tube (Ø 30 - 60 mm, vertical or horizontal) or Wall mount (mounting hole distance 68.5 mm).                     |
| Mounting Place           | On rail, mast or deck                                                                                              |
| Materials                | Antenna: PU-painted glass fibre, copper, PCB, PE and andoized aluminum Mounting Kit: Stainless steel A4 (AISI-316) |
| Survival Wind Speed      | 55 m/s (125 mph)                                                                                                   |
| Operating<br>Temperature | -55C to +70C (IEC 60068-2-1, IEC 60068-2-2)                                                                        |
| Connector                | UHF-female                                                                                                         |
| Cable                    | No cable supplied                                                                                                  |
| Ingress Protection       | IP66                                                                                                               |
| Vibration                | IEC 60068-2-6, IEC 60068-2-64                                                                                      |
|                          |                                                                                                                    |