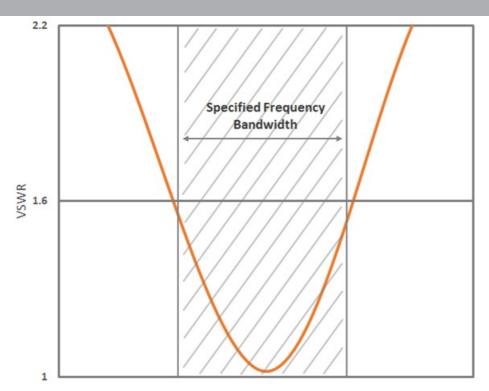

#### **ELECTRICAL SPECIFICATIONS**

| Frequency             | 156 - 162.5 MHz (International Maritime VHF Band) |
|-----------------------|---------------------------------------------------|
| Bandwidth             | 6.5 MHz                                           |
| Antenna Type          | Full 1/2 λ dipole - no groundplane needed         |
| Impedance             | 50 Ohm                                            |
| VSWR                  | < 1.6:1                                           |
| Polarisation          | Vertical                                          |
| Gain                  | 4 dB (Marine), 0.5 dBd, 2.6 dBi                   |
| Radiation Pattern     | Omni-directional                                  |
| Max. Input Power      | 150 W                                             |
| Antistatic Protection | Direct Ground (DC-short)                          |