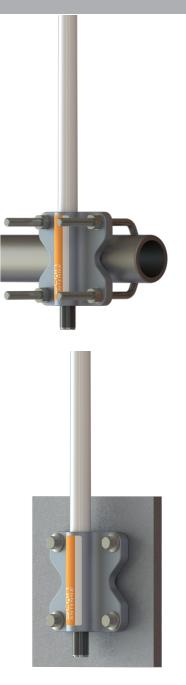

# **MECHANICAL SPECIFICATIONS**

| Color                    | White and chrome                                                                                                   |
|--------------------------|--------------------------------------------------------------------------------------------------------------------|
| Length                   | 1367 mm                                                                                                            |
| Weight                   | 450 g                                                                                                              |
| Mounting                 | On Tube (Ø 30 - 60 mm, vertical or horizontal) or Wall mount (mounting hole distance 68.5 mm).                     |
| Mounting Place           | On rail, mast or deck                                                                                              |
| Materials                | Antenna: PU-painted glass fibre, copper, PCB, PE and andoized aluminum Mounting Kit: Stainless steel A4 (AISI-316) |
| Survival Wind Speed      | 55 m/s (125 mph)                                                                                                   |
| Operating<br>Temperature | -55C to +70C (IEC 60068-2-1, IEC 60068-2-2)                                                                        |
| Connector                | UHF-female                                                                                                         |
| Cable                    | No cable supplied                                                                                                  |
| Ingress Protection       | IP66                                                                                                               |
| Vibration                | IEC 60068-2-6, IEC 60068-2-64                                                                                      |
|                          |                                                                                                                    |