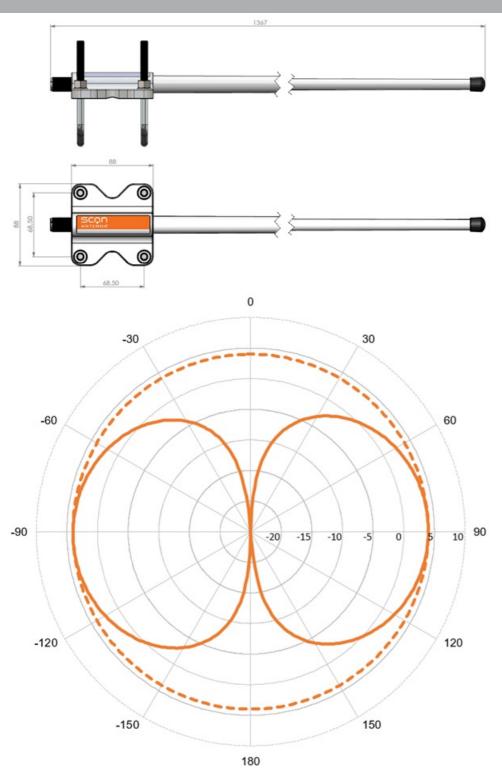

#### **ELECTRICAL SPECIFICATIONS**

| Frequency             | 156 - 162.5 MHz (International Maritime VHF Band) |
|-----------------------|---------------------------------------------------|
| Bandwidth             | 6.5 MHz                                           |
| Antenna Type          | Full 1/2 λ dipole - no groundplane needed         |
| Impedance             | 50 Ohm                                            |
| VSWR                  | < 1.6:1                                           |
| Polarisation          | Vertical                                          |
| Gain                  | 4 dB (Marine), 0.5 dBd, 2.6 dBi                   |
| Radiation Pattern     | Omni-directional                                  |
| Max. Input Power      | 150 W                                             |
| Antistatic Protection | Direct Ground (DC-short)                          |

# **MECHANICAL SPECIFICATIONS**

| Color                    | White and chrome                                                                                                   |
|--------------------------|--------------------------------------------------------------------------------------------------------------------|
| Length                   | 1367 mm                                                                                                            |
| Weight                   | 450 g                                                                                                              |
| Mounting                 | On Tube (Ø 30 - 60 mm, vertical or horizontal) or Wall mount (mounting hole distance 68.5 mm).                     |
| Mounting Place           | On rail, mast or deck                                                                                              |
| Materials                | Antenna: PU-painted glass fibre, copper, PCB, PE and andoized aluminum Mounting Kit: Stainless steel A4 (AISI-316) |
| Survival Wind Speed      | 55 m/s (125 mph)                                                                                                   |
| Operating<br>Temperature | -55C to +70C (IEC 60068-2-1, IEC 60068-2-2)                                                                        |
| Connector                | UHF-female                                                                                                         |
| Cable                    | No cable supplied                                                                                                  |
| Ingress Protection       | IP66                                                                                                               |
| Vibration                | IEC 60068-2-6, IEC 60068-2-64                                                                                      |
|                          |                                                                                                                    |