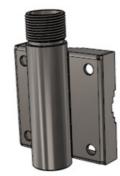

## MAST/RAIL MOUNT G1"-11

Stainless Steel Mast/Rail Mounting Bracket G1"-11

- Polished marine grade AISI-316 stainless steel pole bracket for
- Easy mounting on vertical and horizontal poles
- Especially made for installation of maritime antennas with 1" Revolving Nut bases
- Stainless steel hardware included

| Color             | Polished                                                                                                                |
|-------------------|-------------------------------------------------------------------------------------------------------------------------|
| Weight            | 800 g (Hardware included)                                                                                               |
| Mounting          | On pole or rail with supplied U-bolts                                                                                   |
| Mounting Place    | On vertical or horizontal pole or rail with diameter Ø 30-60 mm. Optionally mounting on wall with screws (not supplied) |
| Materials         | Polished marine grade AISI-316 stainless steel                                                                          |
| For Antenna Types | All Marine and Base Station Antennas with the 1" Revolving Nut<br>Mounting System                                       |
| Dimension         | 130 x 92.5 x 47 mm                                                                                                      |