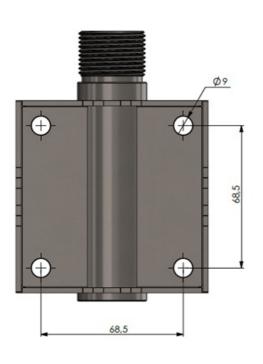

| Color             | Polished                                                                                                                |
|-------------------|-------------------------------------------------------------------------------------------------------------------------|
| Weight            | 800 g (Hardware included)                                                                                               |
| Mounting          | On pole or rail with supplied U-bolts                                                                                   |
| Mounting Place    | On vertical or horizontal pole or rail with diameter Ø 30-60 mm. Optionally mounting on wall with screws (not supplied) |
| Materials         | Polished marine grade AISI-316 stainless steel                                                                          |
| For Antenna Types | All Marine and Base Station Antennas with the 1" Revolving Nut<br>Mounting System                                       |
| Dimension         | 130 x 92.5 x 47 mm                                                                                                      |