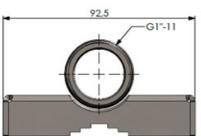

| Color             | Polished                                                                                                                |
|-------------------|-------------------------------------------------------------------------------------------------------------------------|
| Weight            | 800 g (Hardware included)                                                                                               |
| Mounting          | On pole or rail with supplied U-bolts                                                                                   |
| Mounting Place    | On vertical or horizontal pole or rail with diameter Ø 30-60 mm. Optionally mounting on wall with screws (not supplied) |
| Materials         | Polished marine grade AISI-316 stainless steel                                                                          |
| For Antenna Types | All Marine and Base Station Antennas with the 1" Revolving Nut<br>Mounting System                                       |
| Dimension         | 130 x 92.5 x 47 mm                                                                                                      |