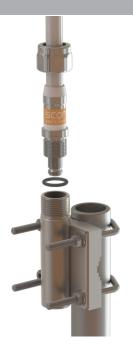

## MAST/RAIL MOUNT G1"-11

Stainless Steel Mast/Rail Mounting Bracket G1"-11

- Polished marine grade AISI-316 stainless steel pole bracket for
- Easy mounting on vertical and horizontal poles
- Especially made for installation of maritime antennas with 1" Revolving Nut bases
- Stainless steel hardware included

| Color             | Polished                                                                                                                |
|-------------------|-------------------------------------------------------------------------------------------------------------------------|
| Weight            | 800 g (Hardware included)                                                                                               |
| Mounting          | On pole or rail with supplied U-bolts                                                                                   |
| Mounting Place    | On vertical or horizontal pole or rail with diameter Ø 30-60 mm. Optionally mounting on wall with screws (not supplied) |
| Materials         | Polished marine grade AISI-316 stainless steel                                                                          |
| For Antenna Types | All Marine and Base Station Antennas with the 1" Revolving Nut<br>Mounting System                                       |
| Dimension         | 130 x 92.5 x 47 mm                                                                                                      |