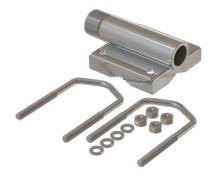

## MAST/RAIL MOUNT G1"-11

Stainless Steel Mast/Rail Mounting Bracket G1"-11

- Polished marine grade AISI-316 stainless steel pole bracket for
- Easy mounting on vertical and horizontal poles
- Especially made for installation of maritime antennas with 1" Revolving Nut bases
- Stainless steel hardware included

| Color             | Polished                                                                                                                |
|-------------------|-------------------------------------------------------------------------------------------------------------------------|
| Weight            | 800 g (Hardware included)                                                                                               |
| Mounting          | On pole or rail with supplied U-bolts                                                                                   |
| Mounting Place    | On vertical or horizontal pole or rail with diameter Ø 30-60 mm. Optionally mounting on wall with screws (not supplied) |
| Materials         | Polished marine grade AISI-316 stainless steel                                                                          |
| For Antenna Types | All Marine and Base Station Antennas with the 1" Revolving Nut<br>Mounting System                                       |
| Dimension         | 130 x 92.5 x 47 mm                                                                                                      |