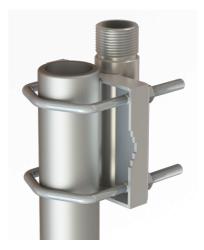

## MAST/RAIL MOUNT G1"-11

Stainless Steel Mast/Rail Mounting Bracket G1"-11

- Polished marine grade AISI-316 stainless steel pole bracket for
- Easy mounting on vertical and horizontal poles
- Especially made for installation of maritime antennas with 1" Revolving Nut bases
- Stainless steel hardware included

| Color             | Polished                                                                                                                |
|-------------------|-------------------------------------------------------------------------------------------------------------------------|
| Weight            | 800 g (Hardware included)                                                                                               |
| Mounting          | On pole or rail with supplied U-bolts                                                                                   |
| Mounting Place    | On vertical or horizontal pole or rail with diameter Ø 30-60 mm. Optionally mounting on wall with screws (not supplied) |
| Materials         | Polished marine grade AISI-316 stainless steel                                                                          |
| For Antenna Types | All Marine and Base Station Antennas with the 1" Revolving Nut<br>Mounting System                                       |
| Dimension         | 130 x 92.5 x 47 mm                                                                                                      |