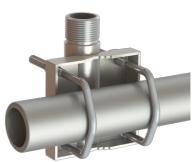

## MAST/RAIL MOUNT G1"-11

Stainless Steel Mast/Rail Mounting Bracket G1"-11

- Polished marine grade AISI-316 stainless steel pole bracket for
- Easy mounting on vertical and horizontal poles
- Especially made for installation of maritime antennas with 1" Revolving Nut bases
- Stainless steel hardware included

| Color             | Polished                                                                                                                |
|-------------------|-------------------------------------------------------------------------------------------------------------------------|
| Weight            | 800 g (Hardware included)                                                                                               |
| Mounting          | On pole or rail with supplied U-bolts                                                                                   |
| Mounting Place    | On vertical or horizontal pole or rail with diameter Ø 30-60 mm. Optionally mounting on wall with screws (not supplied) |
| Materials         | Polished marine grade AISI-316 stainless steel                                                                          |
| For Antenna Types | All Marine and Base Station Antennas with the 1" Revolving Nut<br>Mounting System                                       |
| Dimension         | 130 x 92.5 x 47 mm                                                                                                      |