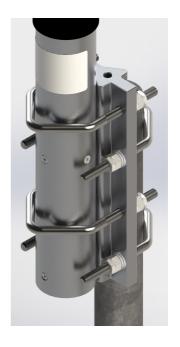

## DESCRIPTION

Use to securely attach stub-base type omni antennas to a vertical pole or mast. Supplied with stainless steel V-bolts to suit 50 - 76 mm diameter tubes.

## **SPECIFICATIONS**

| Mechanical  | nanical                                                                |  |
|-------------|------------------------------------------------------------------------|--|
| Clamp Type  | Parallel clamp                                                         |  |
| Materials   | Clamp body - aluminium, plated Surtec 650 fixings - stainless steel A4 |  |
| Tube 1 Size | 50 - 76 mm / 2 - 3 in.                                                 |  |
| Tube 2 Size | 50 - 76 mm / 2 - 3 in.                                                 |  |
| Dimensions  | Clamp body 250 x 110 x 48mm                                            |  |
| Weight      | 2.2 kg                                                                 |  |