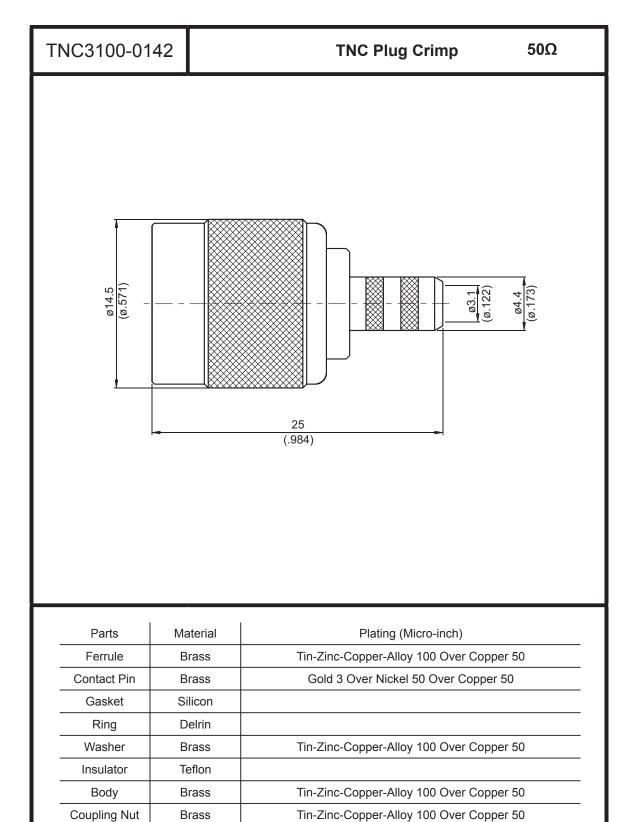

Weight: 12.74 g

Suitable Cables: RG55, RG142, RG400, RG142-E

This part number complies with RoHS.

Notice: JYEBAO reserves the right to make modifications deemed appropriate.