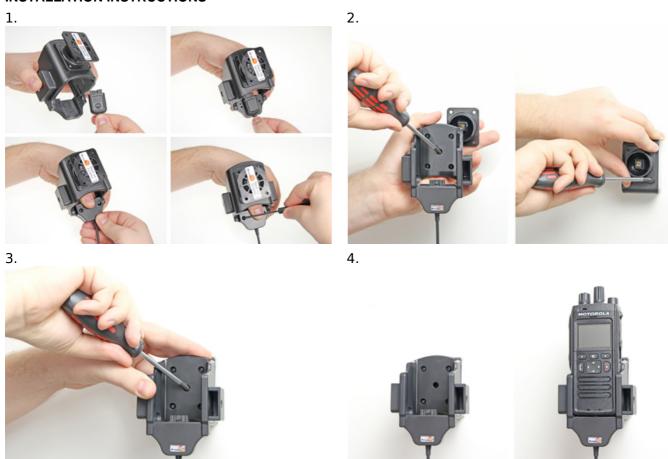

## **INSTALLATION INSTRUCTIONS**

Please read all of the instructions and look at the pictures before attaching the holder.

- 1. Installation of cable: Place the connector into the cable housing, make sure the cable is in the correct position. Place the lid over the connector. Press the parts together and flip the holder so the backside is upwards. Screw the lid into place. The cable is in place.
- 2. Loosen the screw in the center of the holder so you can remove the tilt swivel attaching plate on the back. Place the attaching plate on desired position. Screw the attaching plate into place with the enclosed screws.
- 3. Place the holder over the attaching plate so the tilt swivel fits. Screw the holder onto the attaching plate.
- 4. The holder is in place.