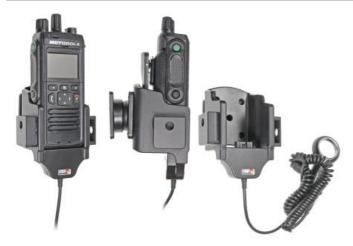

## **Product 514561**

**514561 Holder for Cable Attachment** With tilt swivel. For Motorola original cable. For both slim and extended battery.

Holder with cable plug attachment. The choice for you who often connect a cable to your radio. The cable is easy to attach to the holder, and then the cable connects to the radio automatically when you put your radio in the holder so you do not have to connect it manually each time. (Cable not included)

The holder is attached onto a tilt swivel, so it can be adjusted in order to avoid light reflection on the screen. Attach onto a ProClip Mounting Platform.

EAN: 7320285145610

## Item no 514561 fits:

Motorola MTP 3000 (For all countries)